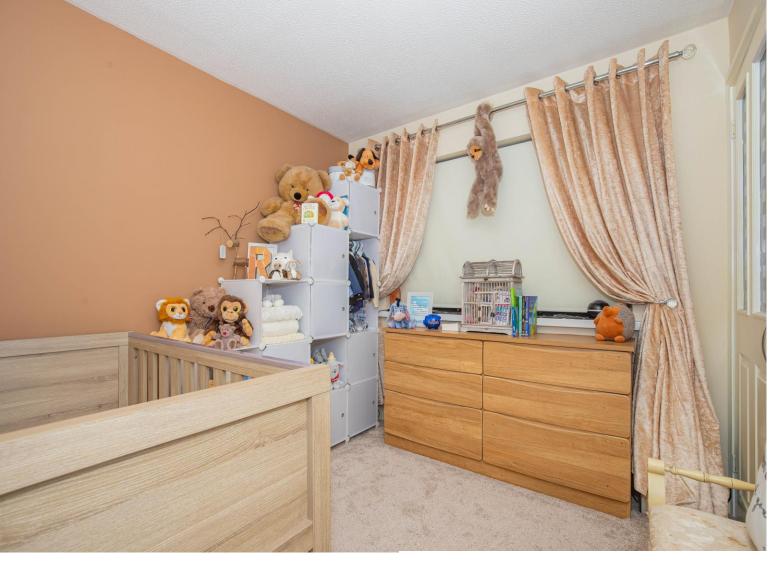

# BEDROOM ONE 11' 11" x 7' 10" (3.62m x 2.40m)

Double glazed window to the rear aspect, double wardrobe with mirrored doors, dado rail.

# BEDROOM TWO 11' 11" x 8' 4" (3.62m x 2.55m)

(Measurements taken into the wardrobe) Double glazed windows to front aspect with views, storage cupboard housing hot water tank, further fitted wardrobe.