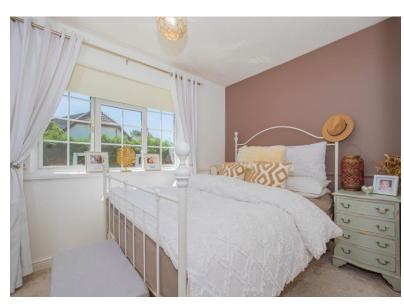

# BEDROOM ONE 11' 11" x 7' 10" (3.62m x 2.40m)

Double glazed window to the rear aspect, double wardrobe with mirrored doors, dado rail.

# BEDROOM TWO 11' 11" x 8' 4" (3.62m x 2.55m)

(Measurements taken into the wardrobe) Double glazed windows to front aspect with views, storage cupboard housing hot water tank, further fitted wardrobe.