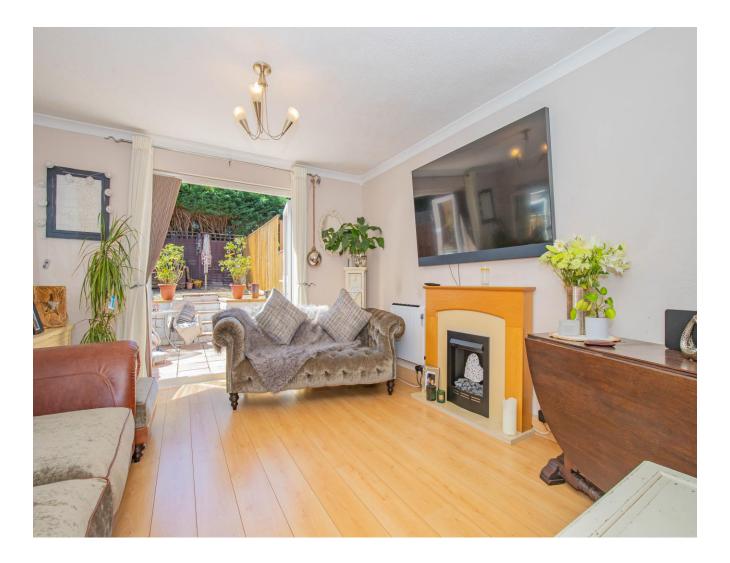

# LOUNGE/DINER 18' 1" x 11' 11" (5.52m x 3.63m)

Double glazed 'French' doors to the rear aspect, laminate flooring, coved ceiling, electric fire and surrounds, electric radiator, under stairs storage cupboard, opening through to the kitchen.