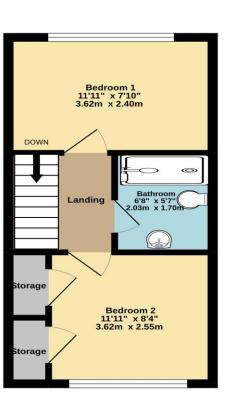

### FIRST FLOOR LANDING

Stairs down to the ground floor, loft hatch, doors to rooms.

# BEDROOM ONE 11' 11" x 7' 10" (3.62m x 2.40m)

Double glazed window to the rear aspect, double wardrobe with mirrored doors, dado rail.

# BEDROOM TWO 11' 11" x 8' 4" (3.62m x 2.55m)

(Measurements taken into the wardrobe) Double glazed windows to front aspect with views, storage cupboard housing hot water tank, further fitted wardrobe.

### SHOWER ROOM 6' 8" x 5' 7" (2.03m x 1.70m)

A three piece white suite, low level WC, wash hand basin set in vanity unit with storage under and work surface over. Shower enclosure with electric shower over, tiled walls, tile effect laminate flooring, extractor fan