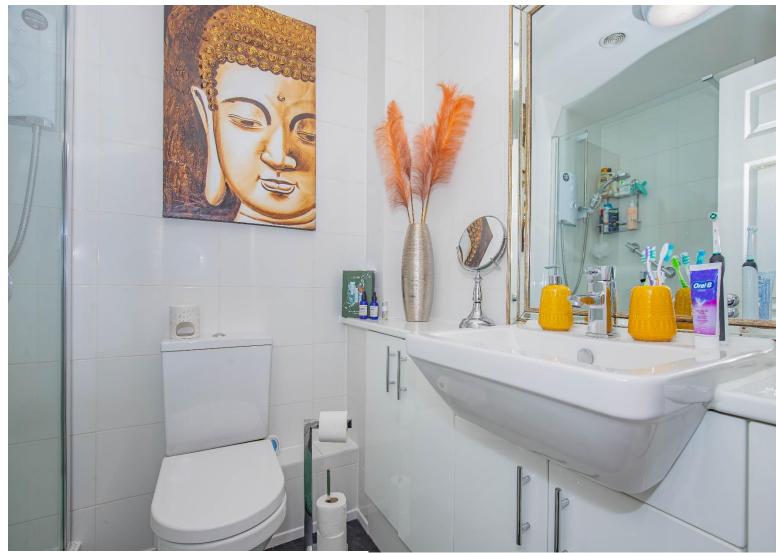

### SHOWER ROOM 6' 8" x 5' 7" (2.03m x 1.70m)

A three piece white suite, low level WC, wash hand basin set in vanity unit with storage under and work surface over. Shower enclosure with electric shower over, tiled walls, tile effect laminate flooring, extractor fan