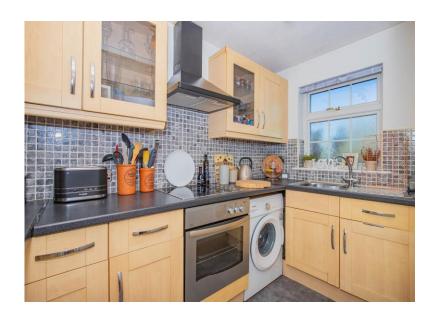

# KITCHEN 9' 11" x 5' 3" (3.03m x 1.61m)

Matching wall and base units, work surface over, sink drainer unit, mixer taps over, tiled splash backs, integrated oven and electric hob with extractor hood over. Space and plumping for washing machine and upright fridge / freezer. Double glazed window to front aspect, tiled flooring.