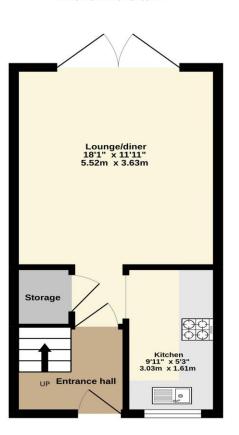

# **ENTRANCE HALLWAY**

Composite entrance door to front aspect, stairs to first floor, storage heater, laminate flooring, doorway through to the lounge.

# KITCHEN 9' 11" x 5' 3" (3.03m x 1.61m)

Matching wall and base units, work surface over, sink drainer unit, mixer taps over, tiled splash backs, integrated oven and electric hob with extractor hood over. Space and plumping for washing machine and upright fridge / freezer. Double glazed window to front aspect, tiled flooring.

# LOUNGE/DINER 18' 1" x 11' 11" (5.52m x 3.63m)

Double glazed 'French' doors to the rear aspect, laminate flooring, coved ceiling, electric fire and surrounds, electric radiator, under stairs storage cupboard, opening through to the kitchen.