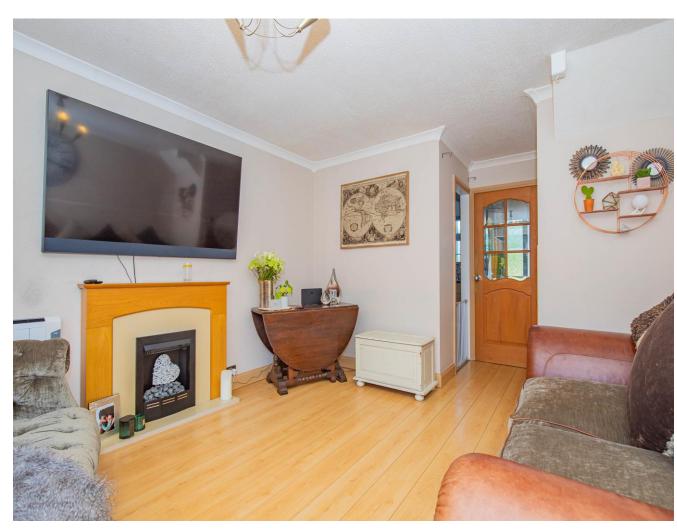

# LOUNGE/DINER 18' 1" x 11' 11" (5.52m x 3.63m)

Double glazed 'French' doors to the rear aspect, laminate flooring, coved ceiling, electric fire and surrounds, electric radiator, under stairs storage cupboard, opening through to the kitchen.