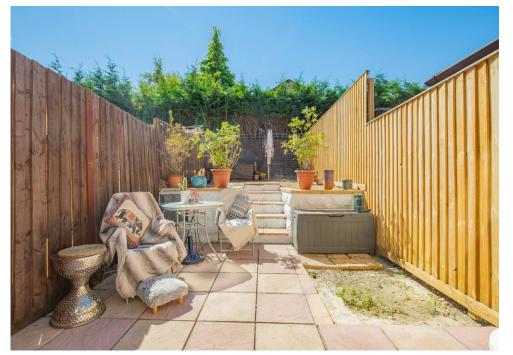

## **REAR GARDEN**

Benefiting a southerly aspect Patio laid to paving, steps leading to an area of stone shingle, enclosed by boundary fencing.

Ground Floor 281 sq.ft. (26.1 sq.m.) approx.

1st Floor 281 sq.ft. (26.1 sq.m.) approx.