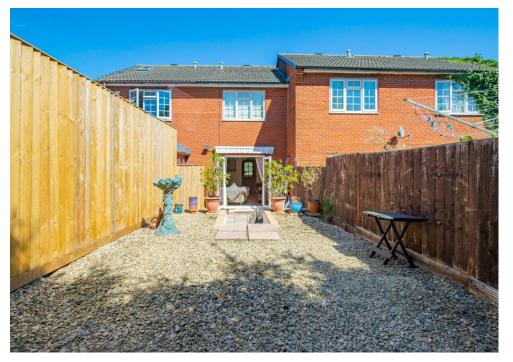

## **REAR GARDEN**

Benefiting a southerly aspect Patio laid to paving, steps leading to an area of stone shingle, enclosed by boundary fencing.

Ground Floor 281 sq.ft. (26.1 sq.m.) approx.

1st Floor 281 sq.ft. (26.1 sq.m.) approx.